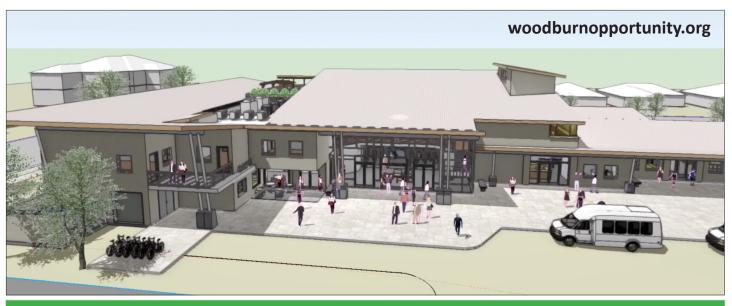

# About the Center

The Greater Woodburn Opportunity Center (GWOC) will be a safe multicultural, intergenerational community gathering space. This welcoming space, for neighbors, groups and businesses, is in the predevelopment phase prior to capital construction.

### Activities and Services

- Coffee shop
- Industrial kitchen
- Conference rooms
- Large gathering hall (Capacity 500)
- Early Childhood Education classrooms
- Prayer and meditation room
- Training space
- Affordable housing (40-50 units)

- Playgrounds
- Outdoor basketball
- Offices for nonprofit service providers
- Good360 warehouse for nonprofit resources
- Nonprofit bicycle shop/ repair
- Walking paths/ picnic areas

# Amenities and Spaces

- Small business and career development
- Community resource assistance
- Parent education
- Woodburn Community Meals
- Senior center activities
- Early childhood education

- Large community events
- Skills training
- Volunteer training
- Nonprofit administration
- Nonprofit access to Good360 items
- Large private events
- Neighborhood outdoor activities