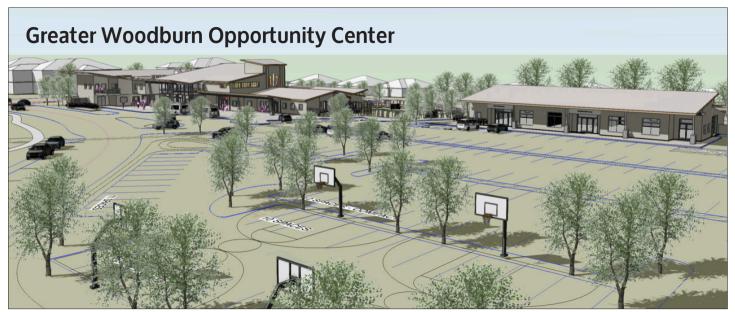

# **Greater Woodburn Opportunity Center**

# About the Center

The Greater Woodburn Opportunity Center (GWOC) will be a safe multicultural, intergenerational community gathering space. This welcoming space, for neighbors, groups and businesses, is in the predevelopment phase prior to capital construction.

### Activities and Services

- Coffee shop
- Industrial kitchen
- Conference rooms
- Large gathering hall (Capacity 500)
- Early Childhood Education classrooms
- Prayer and meditation room
- Training space
- Affordable housing (40-50 units)

- Playgrounds
- Outdoor basketball
- Offices for nonprofit service providers
- Good360 warehouse for nonprofit resources
- Nonprofit bicycle shop/ repair
- Walking paths/ picnic areas

# Amenities and Spaces

- Small business and career development
- Community resource assistance
- Parent education
- Woodburn Community Meals
- Senior center activities
- Early childhood education

- Large community events
- Skills training
- Volunteer training
- Nonprofit administration
- Nonprofit access to Good360 items
- Large private events
- Neighborhood outdoor activities